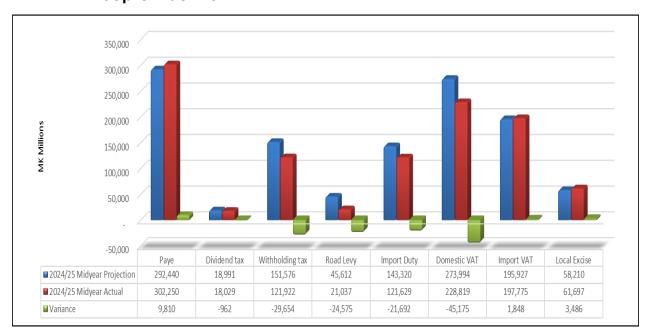

#### 2.1.1.2 Other Revenue

The midyear outturn for other revenue is K65 billion against the midyear projection of K79.3 billion representing a variation of 18 percent. This is on account of underperformance by sale of goods and services as illustrated in the Figure 2.3 below.

Figure 2.3: Performance of Other Revenue – April to September 2024

Source: Ministry of Finance and Economic Affairs