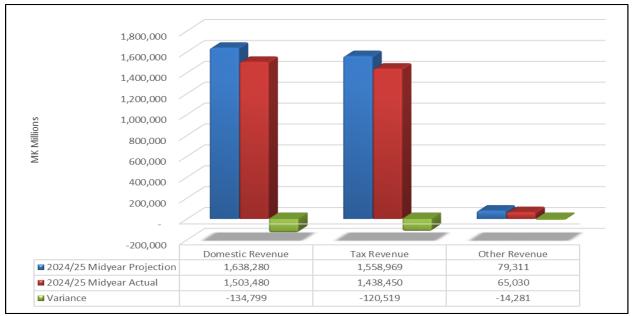

#### 2.1.1.1 Tax Revenue

Figure 2.2 below shows performance of tax revenue by categories. Out of a target of K1,559 billion for the first half of the financial year, K1,438.5 billion was realized. The under-performance in tax revenue was largely on account of under collection in taxes on goods and services as well as excise tax arising from delayed implementation of some tax policy measures.