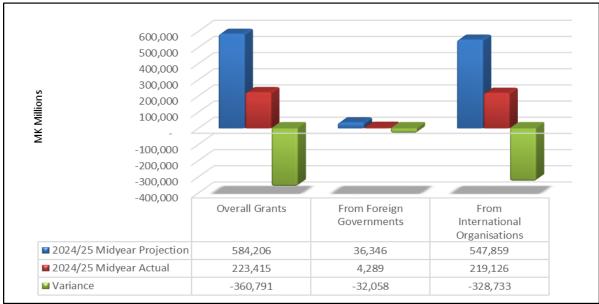

## 2.1.2 Performance of Grants

The midyear outturn for grants is K223.4 billion against a projection of K584.2 billion, representing a variation of 61.8 percent. Of the K223.4 billion outturn, K4.3 billion is from Foreign Governments and K219.1 billion is from International Organizations. This is however, expected to improve in the second half as some disbursements have materialized after the reporting period.

Figure 2.4: Performance on Grants between April and September 2024

Source: Ministry of Finance and Economic Affairs