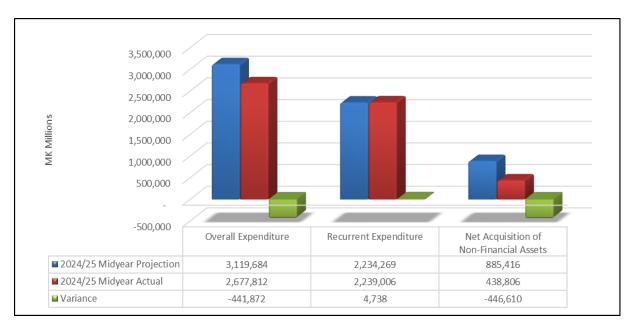

## 2.2 Performance of Expenditure

Out of the approved provision of K5,998.8 billion, K3,119.7 billion was planned to be spent during the first half of the 2024/25 financial year. This comprised K2,234.2 billion recurrent expenditure and K885.4 billion development expenditures.

Major assumptions when projecting first half expenditures included the consideration of seasonal patterns for some activities such as the Affordable Input Programme (AIP), Maize purchases, the impending General Elections, the state of readiness of new projects and the need to contain expenditure within the approved budget. As at midyear, the expenditure outturn is K2,677.8 billion consisting of K2,239 billion in recurrent expenditure and K438.8 billion in development expenditure. The total expenditure at mid-year represented a 14.2 percent variation between the midyear projection and the outturn. This is mainly on account of lower than anticipated rate of implementation of some of the programs and activities in the first half of the financial year.

Figure 2.5: Performance of Expenditure as at 30th September, 2024

Source: Ministry of Finance and Economic Affairs