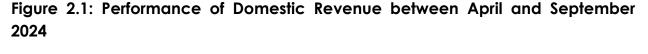

#### 2.1.1 Performance of Domestic Revenue

In the first half of the 2024/25 financial year, domestic revenue was projected at K1,638.3 billion of which K1,559 billion was tax revenue and K79.3 billion was other revenue. However, the outturn for domestic revenue during the first half of the financial year is K1,503.5 billion, representing an under-performance of 8.2 percent.

Specifically, the midyear outturn for tax revenue is K1,438.5 billion against a target of K1,559 billion representing a variation of 7.7 percent. The outturn for other revenue is K65 billion against a target of K79.3 billion representing a variation of 18 percent. The underperformance in revenue is largely due to the lower than projected economic growth. Figure 2.1 below illustrates the performance of domestic revenue for the period under review.