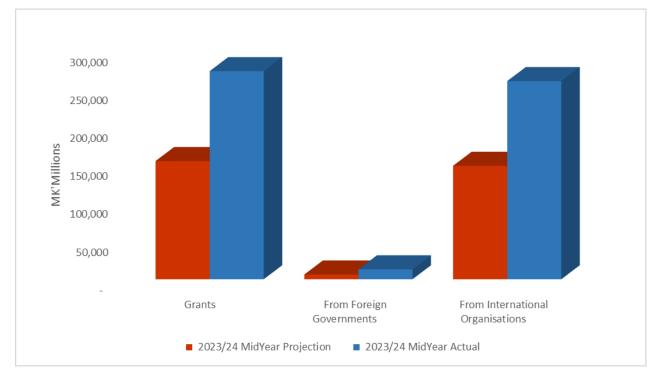

#### 2.1.2 Performance of Grants

During the first half of the 2023/24 financial year, grants over performed by K118.1 billion. Of the total projected grants at K155.3 billion, which comprised K6.2 billion from Foreign Governments and K149.1 billion from International Organizations, K273.4 billion was received by end September, 2023.

Figure 2.4: Performance on Grants between April and September 2022