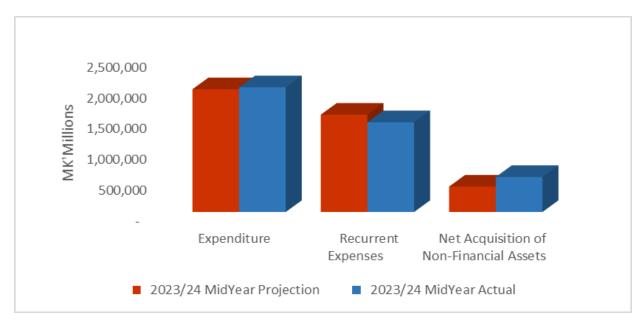

# 2.2 Performance of Expenditure

On the expenditure side, out of K3,788.3 billion of planned expenditure, K1,989.5 billion was projected to be spent during the first half of the year. This comprised K1,577.5 billion of recurrent expenditure and K412.0 billion in development expenditures.

As at end September, 2023, actual expenditure outturn was K2,021.8 billion consisting of K1,454.5 billion in recurrent expenditure and K567.2 billion in development expenditure. The total expenditure at mid-year registered an over-spending of K32.4 billion emanating from development expenditure, pensions and gratuities and other statutory expenses.

Figure 2.5: Performance of Expenditure as at 30th September, 2023

Source: Ministry of Finance and Economic Affairs