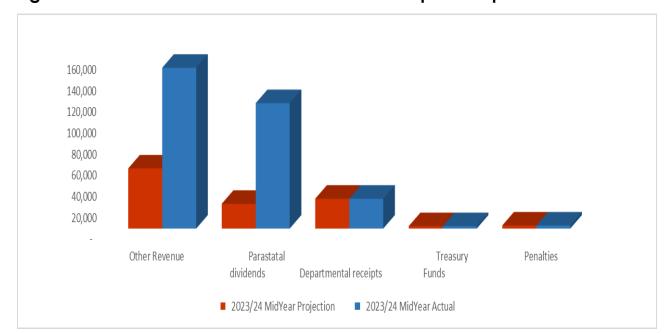

### 2.1.1.2 Non Tax Revenue

Non-tax revenue over-performed by K95 billion from the mid-year target of K56.8 billion. This is on account of a one off RBM dividend that was received in the first quarter of the financial year. The Figure 2.3 below depicts the non-tax revenue performance.

#### 2.1.2 Performance of Grants

During the first half of the 2023/24 financial year, grants over performed by K118.1 billion. Of the total projected grants at K155.3 billion, which comprised K6.2 billion from Foreign Governments and K149.1 billion from International Organizations, K273.4 billion was received by end September, 2023.